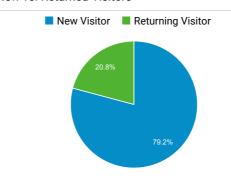

# TSA.GOV Web Performance Metrics

#### All Users

100.00% Sessions

#### **Total Visits**

## 4,177,703

% of Total: 100.00% (4,177,703)



## Avg. Visit Duration

#### 00:02:01

Avg for View: 00:02:01 (0.00%)

## Pageviews

## 9,100,086

% of Total: 100.00% (9,100,086)



## **Unique Visitors**

## 3,189,843

% of Total: 100.00% (3,189,843)



## Avg. Pages / Visit

## 2.18

Avg for View: 2.18 (0.00%)

## Avg. Time on Page

#### 00:01:43

Avg for View: 00:01:43 (0.00%)

## Bounce Rate

#### 48.68%

Avg for View: 48.68% (0.00%)

#### New vs. Returned Visitors



#### Avg. Visits per Visitor



## Visits and Bounce Rate by Source / Medium

| Source / Medium                           | Sessions  | Bounce<br>Rate |
|-------------------------------------------|-----------|----------------|
| google / organic                          | 2,055,152 | 48.73%         |
| (direct) / (none)                         | 1,167,637 | 51.24%         |
| search.usa.gov / referral                 | 154,183   | 43.80%         |
| bing / organic                            | 109,340   | 32.96%         |
| aa.com / referral                         | 71,206    | 62.86%         |
| delta.com / referral                      | 61,476    | 29.29%         |
| yahoo / organic                           | 53,726    | 41.28%         |
| dhs.gov / referral                        |