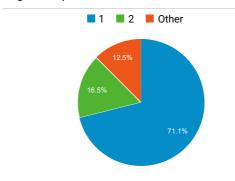

# TSA.GOV Web Performance Metrics

#### All Users

100.00% Sessions

#### **Total Visits**

## 4,177,703

% of Total: 100.00% (4,177,703)



## Avg. Visit Duration

#### 00:02:01

Avg for View: 00:02:01 (0.00%)

## Pageviews

## 9,100,086

% of Total: 100.00% (9,100,086)



## **Unique Visitors**

## 3,189,843

% of Total: 100.00% (3,189,843)



## Avg. Pages / Visit

## 2.18

Avg for View: 2.18 (0.00%)

## Avg. Time on Page

#### 00:01:43

Avg for View: 00:01:43 (0.00%)

## Bounce Rate

#### 48.68%

Avg for View: 48.68% (0.00%)

#### New vs. Returned Visitors



#### Avg. Visits per Visitor



## Visits and Bounce Rate by Source / Medium

| Source / Medium                           | Sessions  | Bounce<br>Rate |
|-------------------------------------------|-----------|----------------|
| google / organic                          | 2,055,152 | 48.73%         |
| (direct) / (none)                         | 1,167,637 | 51.24%         |
| search.usa.gov / referral                 | 154,183   | 43.80%         |
| bing / organic                            | 109,340   | 32.96%         |
| aa.com / referral                         | 71,206    | 62.86%         |
| delta.com / referral                      | 61,476    | 29.29%         |
| yahoo / organic                           | 53,726    | 41.28%         |
| dhs.gov / referral                        | 28,648    | 30.85%         |
|