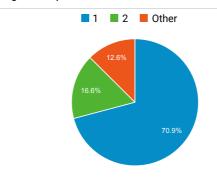

# **TSA.GOV Web Performance Metrics**



#### **Total Visits**

3,522,372

% of Total: 100.00% (3,522,372)

~~~

# Avg. Visit Duration

00:02:04

Avg for View: 00:02:04 (0.00%)

# Pageviews

7,912,729

% of Total: 100.00% (7,912,729)



# **Unique Visitors**

2,692,609

% of Total: 100.00% (2,692,609)



# Avg. Pages / Visit

2.25

Avg for View: 2.25 (0.00%)

#### Avg. Time on Page

00:01:40

Avg for View: 00:01:40 (0.00%)

#### **Bounce Rate**

47.01%

Avg for View: 47.01% (0.00%)

# New vs. Returned Visitors



#### Avg. Visits per Visitor



#### Visits and Bounce Rate by Source / Medium

| Source / Medium                           | Sessions  | Bounce<br>Rate |
|-------------------------------------------|-----------|----------------|
| google / organic                          | 1,519,873 | 47.36%         |
| (direct) / (none)                         | 1,037,552 | 50.60%         |
| search.usa.gov / referral                 | 147,566   | 40.56%         |
| delta.com / referral                      | 107,790   | 27.49%         |
| bing / organic                            | 97,316    | 32.13%         |
| aa.com / referral                         | 77,760    | 62.74%         |
| yahoo / organic                           | 57,699    | 37.59%         |
| dhs.gov / referral                        | 33,326    | 28.13%         |