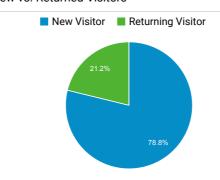

# **TSA.GOV Web Performance Metrics**



#### **Total Visits**

3,522,372

% of Total: 100.00% (3,522,372)

~~~

# Avg. Visit Duration

00:02:04

Avg for View: 00:02:04 (0.00%)

# Pageviews

7,912,729

% of Total: 100.00% (7,912,729)



# **Unique Visitors**

2,692,609

% of Total: 100.00% (2,692,609)



# Avg. Pages / Visit

2.25

Avg for View: 2.25 (0.00%)

#### Avg. Time on Page

00:01:40

Avg for View: 00:01:40 (0.00%)

#### **Bounce Rate**

47.01%

Avg for View: 47.01% (0.00%)

# New vs. Returned Visitors



#### Avg. Visits per Visitor



#### Visits and Bounce Rate by Source / Medium

| Source / Medium                           | Sessions  | Bounce<br>Rate |
|-------------------------------------------|-----------|----------------|
| google / organic                          | 1,519,873 | 47.36%         |
| (direct) / (none)                         | 1,037,552 | 50.60%         |
| search.usa.gov / referral                 | 147,566   | 40.56%         |
| delta.com / referral                      | 107,790   | 27.49%         |
| bing / organic                            | 97,316    | 32.13%         |
| aa.com / referral                         | 77,760    | 62.74%         |
| yahoo / organic                           | 57,699    | 37.59%         |
| dhs.gov / referral