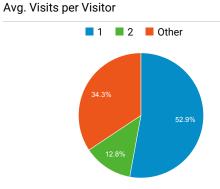

#### **TSA.GOV Web Performance Metrics**



#### **Total Visits**

3,862,306

% of Total: 100.00% (3,862,306)



# Avg. Visit Duration

00:01:11

Avg for View: 00:01:11 (0.00%)



New vs. Returned Visitors

■ New Visitor ■ Returning Visitor

#### Pageviews

5,834,809

% of Total: 100.00% (5,834,809)



#### **Unique Visitors**

2,551,872

% of Total: 100.00% (2,551,872)



# Avg. Pages / Visit

1.51

Avg for View: 1.51 (0.00%)



## Avg. Time on Page

00:02:19

Avg for View: 00:02:19 (0.00%)



#### **Bounce Rate**

70.37%

Avg for View: 70.37% (0.00%)

#### Visits and Bounce Rate by Source / Medium

| Source / Medium           | Sessions  | Bounce Rate |
|---------------------------|-----------|-------------|
| (direct) / (none)         | 2,190,663 | 83.18%      |
| google / organic          | 924,111   | 51.26%      |
| delta.com / referral      | 95,530    | 38.45%      |
| bing / organic            | 73,775    | 37.81%      |
| aa.com / referral         | 63,722    | 67.64%      |
| search.usa.gov / referral | 50,271    | 41.73%      |
| yahoo / organic           | 42,546    | 41.75%      |
| twitter / cpc             | 41,813    | 87.54%      |
| Twitter / CPC             | 34,862    | 86.67%      |
| Facebo