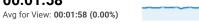

## **TSA.GOV Web Performance Metrics**



## **Total Visits**

3,291,289

% of Total: 100.00% (3,291,289)



## Avg. Visit Duration

00:01:45

Avg for View: 00:01:45 (0.00%)

## Pageviews

6,229,861

% of Total: 100.00% (6,229,861)



#### **Unique Visitors**

2,574,592

% of Total: 100.00% (2,574,592)



# Avg. Pages / Visit

1.89

Avg for View: 1.89 (0.00%)

## Avg. Time on Page

00:01:58



## **Bounce Rate**

50.61%

Avg for View: 50.61% (0.00%)

## New vs. Returned Visitors



#### Avg. Visits per Visitor



## Visits and Bounce Rate by Source / Medium

| Source / Medium                               | Sessions  | Bounce<br>Rate |
|-----------------------------------------------|-----------|----------------|
| google / organic                              | 1,352,091 | 48.98%         |
| (direct) / (none)                             | 1,010,279 | 56.52%         |
| delta.com / referral                          | 112,934   | 28.41%         |
| search.usa.gov / referral                     | 111,310   | 41.57%         |
| bing / organic                                | 110,206   | 35.48%         |
| aa.com / referral                             | 86,419    | 64.43%