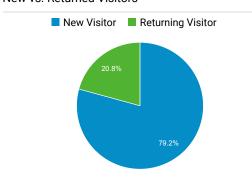

## **TSA.GOV Web Performance Metrics**



## **Total Visits**

3,291,289

% of Total: 100.00% (3,291,289)



## Avg. Visit Duration

00:01:45

Avg for View: 00:01:45 (0.00%)

## Pageviews

6,229,861

% of Total: 100.00% (6,229,861)



#### **Unique Visitors**

2,574,592

% of Total: 100.00% (2,574,592)



# Avg. Pages / Visit

1.89

Avg for View: 1.89 (0.00%)

## Avg. Time on Page

00:01:58



## **Bounce Rate**

50.61%

Avg for View: 50.61% (0.00%)

## New vs. Returned Visitors



#### Avg. Visits per Visitor



## Visits and Bounce Rate by Source / Medium

| Source / Medium                               | Sessions  | Bounce<br>Rate |
|-----------------------------------------------|-----------|----------------|
| google / organic                              | 1,352,091 | 48.98%         |
| (direct) / (none)                             | 1,010,279 | 56.52%         |
| delta.com / referral                          | 112,934   | 28.41%         |
| search.usa.gov / referral                     | 111,310   | 41.57%         |
| bing / organic                                | 110,206   | 35.48%         |
| aa.com / referral                             | 86,419    | 64.43%         |
| yahoo / organic                               | 64,413    | 40.50%         |
| custome