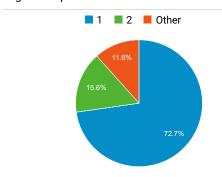

## **TSA.GOV Web Performance Metrics**



## **Total Visits**

3,291,289

% of Total: 100.00% (3,291,289)



## Avg. Visit Duration

00:01:45

Avg for View: 00:01:45 (0.00%)

## Pageviews

6,229,861

% of Total: 100.00% (6,229,861)



#### **Unique Visitors**

2,574,592

% of Total: 100.00% (2,574,592)



# Avg. Pages / Visit

1.89

Avg for View: 1.89 (0.00%)

## Avg. Time on Page

00:01:58



## **Bounce Rate**

50.61%

Avg for View: 50.61% (0.00%)

## New vs. Returned Visitors



#### Avg. Visits per Visitor



## Visits and Bounce Rate by Source / Medium

| Source / Medium                               | Sessions  | Bounce<br>Rate |
|-----------------------------------------------|-----------|----------------|
| google / organic                              | 1,352,091 | 48.98%         |
| (direct) / (none)                             | 1,010,279 | 56.52%         |
| delta.com / referral                          | 112,934   | 28.41%         |
| search.usa.gov / referral                     | 111,310   | 41.57%         |
| bing / organic                                | 110,206   | 35.48%         |
| aa.com / referral                             | 86,419    | 64.43%         |
| yahoo / organic                               | 64,413    | 40.50%         |
| customersupport.spirit.com / refer ral