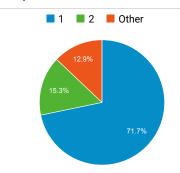

## **TSA.GOV Web Performance Metrics**



## **Total Visits**

2,725,655

% of Total: 100.00% (2,725,655)



# Avg. Visit Duration

00:01:45

Avg for View: 00:01:45 (0.00%)

#### Pageviews

5,173,904

% of Total: 100.00% (5,173,904)



## **Unique Visitors**

2,131,325

% of Total: 100.00% (2,131,325)



## Avg. Pages / Visit

1.90

Avg for View: 1.90 (0.00%)

## Avg. Time on Page

00:01:56

Avg for View: 00:01:56 (0.00%)



50.28%

Avg for View: 50.28% (0.00%)

## New vs. Returned Visitors



#### Avg. Visits per Visitor



## Visits and Bounce Rate by Source / Medium

| Source / Medium                               | Sessions  | Bounce<br>Rate |
|-----------------------------------------------|-----------|----------------|
| google / organic                              | 1,068,805 | 47.38%         |
| (direct) / (none)                             | 872,934   | 57.44%         |
| bing / organic                                | 93,090    | 35.54%         |
| delta.com / referral                          | 89,295    | 30.11%         |
| search.usa.gov / referral                     | 88,744    | 40.92%         |
| aa.com / referral                             | 67,884    | 64.08%         |
| yahoo / organic                               | 54,327    | 39.65%         |
| customersupport.spirit.com / referral