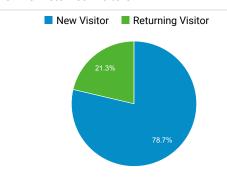

## **TSA.GOV Web Performance Metrics**



## **Total Visits**

2,725,655

% of Total: 100.00% (2,725,655)



# Avg. Visit Duration

00:01:45

Avg for View: 00:01:45 (0.00%)

#### Pageviews

5,173,904

% of Total: 100.00% (5,173,904)



## **Unique Visitors**

2,131,325

% of Total: 100.00% (2,131,325)



## Avg. Pages / Visit

1.90

Avg for View: 1.90 (0.00%)

## Avg. Time on Page

00:01:56

Avg for View: 00:01:56 (0.00%)



50.28%

Avg for View: 50.28% (0.00%)

## New vs. Returned Visitors



#### Avg. Visits per Visitor



## Visits and Bounce Rate by Source / Medium

| Source / Medium                               | Sessions  | Bounce<br>Rate |
|-----------------------------------------------|-----------|----------------|
| google / organic                              | 1,068,805 | 47.38%         |
| (direct) / (none)                             | 872,934   | 57.44%         |
| bing / organic                                | 93,090    | 35.54%         |
| delta.com / referral                          | 89,295    | 30.11%         |
| search.usa.gov / referral                     | 88,744    | 40.92%         |
| aa.com / referral                             | 67,884    | 64.08%         |
| yahoo / organic                               | 54,327    | 39.65%         |
| custome