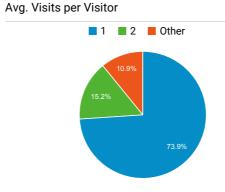

# **TSA.GOV Web Performance Metrics**

Nov 1, 2019 - Nov 30, 2019



#### **Total Visits**

4,427,490

% of Total: 100.00% (4,427,490)



### Avg. Visit Duration

00:01:36

Avg for View: 00:01:36 (0.00%)



Returning Visitor

New vs. Returned Visitors

New Visitor

## Pageviews

7,831,665

% of Total: 100.00% (7,831,665)



### **Unique Visitors**

3,455,617

% of Total: 100.00% (3,455,617)



## Avg. Pages / Visit

1.77

Avg for View: 1.77 (0.00%)



## Avg. Time on Page

00:02:04

Avg for View: 00:02:04 (0.00%)



## Bounce Rate

53.54%

Avg for View: 53.54% (0.00%)



### **Total Pageviews**

| Page Title                                                            | Pageviews | Bounce<br>Rate |
|-----------------------------------------------------------------------|-----------|----------------|
| What Can I Bring?<br>  Transportation S<br>ecurity Administr<br>ation | 1,349,962 | 51.01%         |
| TSA Pre ✓ ®   Tra<br>nsportation Secur<br>ity Administration          | 1,263,328 | 48.04%         |
| Transportation Se curity Administrat ion                              | 490,854   | 38.88%         |
| Liquids Rule   Tra<br>nsportation Secur<br>ity Administration         | 355,195   | 71.52%         |
| Identification   Tr<br>ansporta