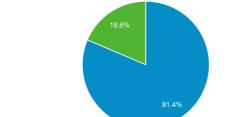

### Avg. Visit Duration

00:01:36

Avg for View: 00:01:36 (0.00%)

Returning Visitor

New vs. Returned Visitors

New Visitor