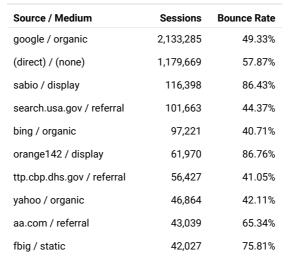

# **TSA.GOV Web Performance Metrics**

Nov 1, 2019 - Nov 30, 2019



#### **Total Visits**

4,427,490

% of Total: 100.00% (4,427,490)



### Avg. Visit Duration

00:01:36

Avg for View: 00:01:36 (0.00%)



Returning Visitor

New vs. Returned Visitors

New Visitor

## Pageviews

7,831,665

% of Total: 100.00% (7,831,665)



### **Unique Visitors**

3,455,617

% of Total: 100.00% (3,455,617)



## Avg. Pages / Visit

1.77

Avg for View: 1.77 (0.00%)



## Avg. Time on Page

00:02:04

Avg for View: 00:02:04 (0.00%)



## Bounce Rate

53.54%

Avg for View: 53.54% (0.00%)



### **Total Pageviews**

| Page Title                                                            | Pageviews | Bounce<br>Rate |
|-----------------------------------------------------------------------|-----------|----------------|
| What Can I Bring?<br>  Transportation S<br>ecurity Administr<br>ation | 1,349,962 | 51.01%         |
| TSA Pre ✓ ®   Tra<br>nsportation Secur<br>ity Administration          | 1,263,328 | 48.04%         |
| Transportation Se curity Administrat ion                              | 490,854   | 38.88%         |
| Liquids Rule   Tra<br>nsportation Secur<br>ity Administration         | 355,195   | 71.52%         |
| Identification   Tr<br>ansportation Sec<br>urity Administrati<br>on   | 334,900   | 71.16%         |

## Visits by Social Network

| Social Network    |