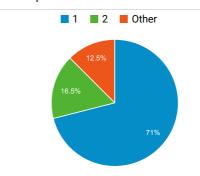

# **TSA.GOV Web Performance Metrics**

Mar 1, 2019 - Mar 31, 2019



#### **Total Visits**

#### 4,864,959

% of Total: 100.00% (4,864,959)



#### Avg. Visit Duration

# 00:01:51

Avg for View: 00:01:51 (0.00%)

# Pageviews

# 9,346,383

% of Total: 100.00% (9,346,383)



#### **Unique Visitors**

# 3,740,678

% of Total: 100.00% (3,740,678)



# Avg. Pages / Visit

#### 1.92

Avg for View: 1.92 (0.00%)

#### Avg. Time on Page

#### 00:02:00

Avg for View: 00:02:00 (0.00%)



# Bounce Rate

#### 51.22%

Avg for View: **51.22% (0.00%)** 

#### New vs. Returned Visitors



# Avg. Visits per Visitor



#### Visits and Bounce Rate by Source / Medium

| Source / Medium                  | Sessions  | Bounce<br>Rate |
|----------------------------------|-----------|----------------|
| google / organic                 | 2,607,032 | 49.74%         |
| (direct) / (none)                | 1,273,091 | 54.65%         |
| search.usa.gov / referral        | 136,488   | 44.65%         |
| bing / organic                   | 125,676   | 37.53%         |
| aa.com / referral                | 73,369    | 64.76%         |
| yahoo / organic                  | 60,858    | 42.29%         |
| delta.com / referral             | 48,443    | 36.20%         |
| m.facebook.com / referral        | 45,463    | 80.05%         |
| dhs.gov / referral               | 42,008    | 42.05%         |
| customersupport.spirit