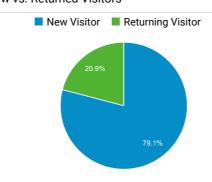

# **TSA.GOV Web Performance Metrics**

Mar 1, 2019 - Mar 31, 2019



#### **Total Visits**

#### 4,864,959

% of Total: 100.00% (4,864,959)



#### Avg. Visit Duration

# 00:01:51

Avg for View: 00:01:51 (0.00%)

# Pageviews

# 9,346,383

% of Total: 100.00% (9,346,383)



#### **Unique Visitors**

# 3,740,678

% of Total: 100.00% (3,740,678)



# Avg. Pages / Visit

#### 1.92

Avg for View: 1.92 (0.00%)

#### Avg. Time on Page

#### 00:02:00

Avg for View: 00:02:00 (0.00%)



# Bounce Rate

#### 51.22%

Avg for View: **51.22% (0.00%)** 

#### New vs. Returned Visitors



# Avg. Visits per Visitor



#### Visits and Bounce Rate by Source / Medium

| Source / Medium                  | Sessions  | Bounce<br>Rate |
|----------------------------------|-----------|----------------|
| google / organic                 | 2,607,032 | 49.74%         |
| (direct) / (none)                | 1,273,091 | 54.65%         |
| search.usa.gov / referral        | 136,488   | 44.65%         |
| bing / organic                   | 125,676   | 37.53%         |
| aa.com / referral                | 73,369    | 64.76%         |
| yahoo / organic                  | 60,858    | 42.29%         |
| delta.com / referral             | 48,443    | 36.20%         |
| m.facebook.com / referral        | 45,463    | 80.05%         |
| dhs.gov / referral               | 42,008    | 42.05%