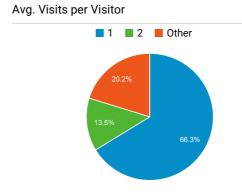

### Avg. Pages / Visit

2.14

Avg for View: 2.14 (0.00%)

New vs. Returned Visitors

■ New Visitor ■ Returning Visitor