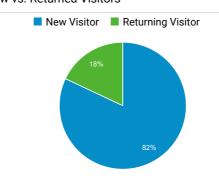

# **TSA.GOV Web Performance Metrics**

May 1, 2020 - May 31, 2020





2,098,247

% of Total: 100.00% (2,098,247)

~~~

### Avg. Visit Duration

00:01:32

Avg for View: 00:01:32 (0.00%)

Pageviews

3,874,719

% of Total: 100.00% (3,874,719)

~~

### **Unique Visitors**

1,367,891

% of Total: 100.00% (1,367,891)

----

#### Avg. Pages / Visit

1.85

Avg for View: 1.85 (0.00%)

# Avg. Time on Page

00:01:48

Avg for View: 00:01:48 (0.00%)



### Bounce Rate

62.64%

Avg for View: **62.64% (0.00%)** 

### New vs. Returned Visitors



# Avg. Visits per Visitor



# Visits and Bounce Rate by Source / Medium

| Source / Medium                       | Sessions  | Bounce<br>Rate |
|---------------------------------------|-----------|----------------|
| google / organic                      | 1,076,262 | 59.88%         |
| (direct) / (none)                     | 576,328   | 67.40%         |
| bing / organic                        | 44,952    | 54.82%         |
| m.facebook.com / referral             | 36,636    | 84.72%         |
| search.usa.gov / referral             | 28,419    | 45.00%         |
| yahoo / organic                       | 20,677    | 53.01%         |
| t.co / referral                       | 15,927    | 83.19%         |
| dhs.gov / referral                    | 15,890    | 58.85%         |
| airlinepilot