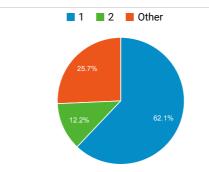

# **TSA.GOV Web Performance Metrics**

May 1, 2020 - May 31, 2020





2,098,247

% of Total: 100.00% (2,098,247)

~~~

### Avg. Visit Duration

00:01:32

Avg for View: 00:01:32 (0.00%)

Pageviews

3,874,719

% of Total: 100.00% (3,874,719)

~~

### **Unique Visitors**

1,367,891

% of Total: 100.00% (1,367,891)

----

#### Avg. Pages / Visit

1.85

Avg for View: 1.85 (0.00%)

# Avg. Time on Page

00:01:48

Avg for View: 00:01:48 (0.00%)



### Bounce Rate

62.64%

Avg for View: **62.64% (0.00%)** 

### New vs. Returned Visitors



# Avg. Visits per Visitor



# Visits and Bounce Rate by Source / Medium

| Source / Medium                       | Sessions  | Bounce<br>Rate |
|---------------------------------------|-----------|----------------|
| google / organic                      | 1,076,262 | 59.88%         |
| (direct) / (none)                     | 576,328   | 67.40%         |
| bing / organic                        | 44,952    | 54.82%         |
| m.facebook.com / referral             | 36,636    | 84.72%         |
| search.usa.gov / referral             | 28,419    | 45.00%         |
| yahoo / organic                       | 20,677    | 53.01%         |
| t.co / referral                       | 15,927    | 83.19%         |
| dhs.gov / referral                    | 15,890    | 58.85%         |
| airlinepilotforums.com / referr<br>al | 1