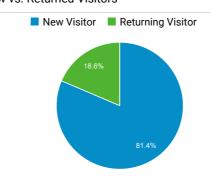

# **TSA.GOV Web Performance Metrics**

Oct 1, 2019 - Oct 31, 2019





5,023,858

% of Total: 100.00% (5,023,858)

**~~~~** 

Avg. Visit Duration

00:01:37

Avg for View: 00:01:37 (0.00%)

Pageviews

9,011,031

% of Total: 100.00% (9,011,031)

**~~~~** 

**Unique Visitors** 

3,937,865

% of Total: 100.00% (3,937,865)

·

Avg. Pages / Visit

1.79

Avg for View: 1.79 (0.00%)

Avg. Time on Page

00:02:02

Avg for View: 00:02:02 (0.00%)

Bounce Rate

53.28%

Avg for View: **53.28%** (**0.00%**)

#### New vs. Returned Visitors



## Avg. Visits per Visitor



# Visits and Bounce Rate by Source / Medium

| Source / Medium            | Sessions  | Bounce Rate |
|----------------------------|-----------|-------------|
| google / organic           | 2,283,111 | 48.22%      |
| (direct) / (none)          | 1,452,246 | 58.59%      |
| sabio / display            | 135,225   | 87.50%      |
| bing / organic             | 119,042   | 38.95%      |
| search.usa.gov / referral  | 114,654   | 44.08%      |
| ttp.cbp.dhs.gov / referral | 63,950    | 40.66%      |
| dhs.gov / referral         | 55,656    | 52.86%      |
| yahoo / organic            | 53,824    | 41.33%      |
| aa.com / referral          | 51,342    | 64.75%      |
| fbig / static              | 50,194    | 73.95%      |

#### **Total Pageviews**

| Page Title