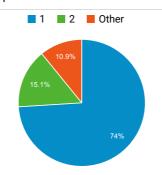

# **TSA.GOV Web Performance Metrics**

Oct 1, 2019 - Oct 31, 2019





5,023,858

% of Total: 100.00% (5,023,858)

**~~~~** 

Avg. Visit Duration

00:01:37

Avg for View: 00:01:37 (0.00%)

Pageviews

9,011,031

% of Total: 100.00% (9,011,031)

**~~~~** 

**Unique Visitors** 

3,937,865

% of Total: 100.00% (3,937,865)

·

Avg. Pages / Visit

1.79

Avg for View: 1.79 (0.00%)

Avg. Time on Page

00:02:02

Avg for View: 00:02:02 (0.00%)

Bounce Rate

53.28%

Avg for View: **53.28%** (**0.00%**)

#### New vs. Returned Visitors



## Avg. Visits per Visitor



# Visits and Bounce Rate by Source / Medium

| Source / Medium            | Sessions  | Bounce Rate |
|----------------------------|-----------|-------------|
| google / organic           | 2,283,111 | 48.22%      |
| (direct) / (none)          | 1,452,246 | 58.59%      |
| sabio / display            | 135,225   | 87.50%      |
| bing / organic             | 119,042   | 38.95%      |
| search.usa.gov / referral  | 114,654   | 44.08%      |
| ttp.cbp.dhs.gov / referral | 63,950    | 40.66%      |
| dhs.gov / referral         | 55,656    | 52.86%      |
| yahoo / organic            | 53,824    | 41.33%      |
| aa.com / referral          | 51,342    | 64.75%      |
| fbig / static              | 50,194    | 73.95%      |

#### **Total Pageviews**

| Page Title