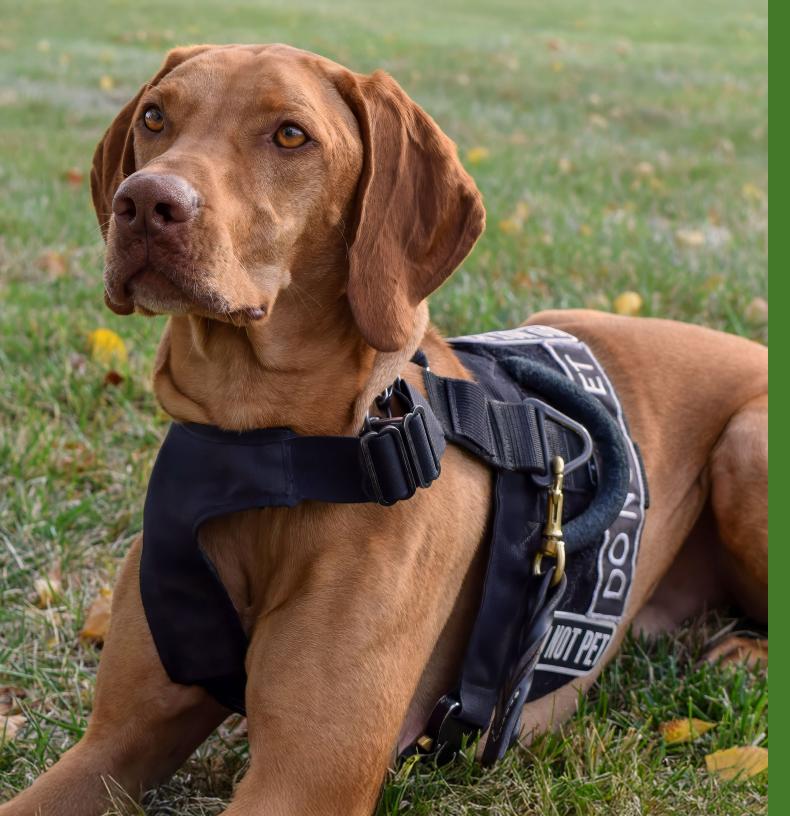

## Arina

**Female** 

Birthdate: October 20, 2018

**Breed:** German Shepherd

**Handler:** Robert Burns

**Location:** Phoenix Sky Harbor International Airport (PHX)

**Favorite spot:** Arina's favorite spot is working alongside her handler. She also finds joy in sunbathing any chance she gets!

**Favorite treat:** While Milk-Bone® treats earn tail wags, a yummy bone marrow gives Arina pure joy.

**Favorite toy:** This ball-obsessed canine sees every round object as her next greatest adventure.

Arina's dogged dedication to work is unmatched! Off-duty, her focus shifts from work to play, allowing her bubbly personality to shine.