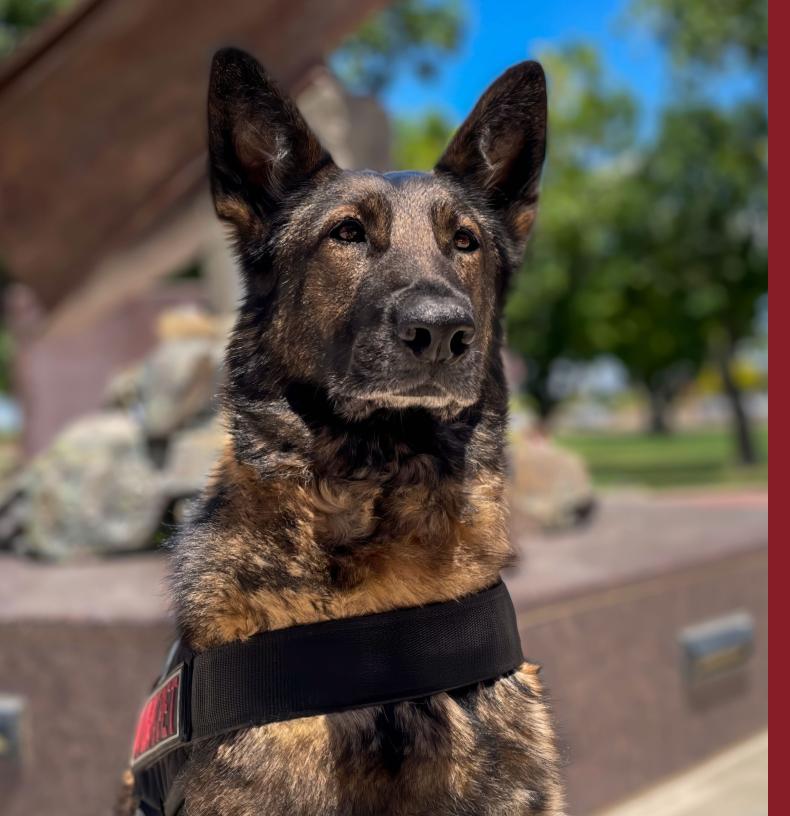

## Beny

Male

Birthdate: August 29, 2017

**Breed:** German Shorthaired Pointer

Handler: Brandon D.

**Location:** Boston Logan International Airport (BOS)

**Favorite spot:** Although Beny loves the airport, his favorite place is following around his handler with unwavering devotion.

**Favorite treat:** Beny would do just about anything for a Greenies<sup>™</sup> treat.

**Favorite toy:** His favorite activity is playing tug-of-war so naturally, a tennis ball on a rope is high on his list of treasured toys.

Don't let that serious face fool you! Peep at his goofy grin after chasing snowflakes. Beny is paws-itively delighted by all things snow.