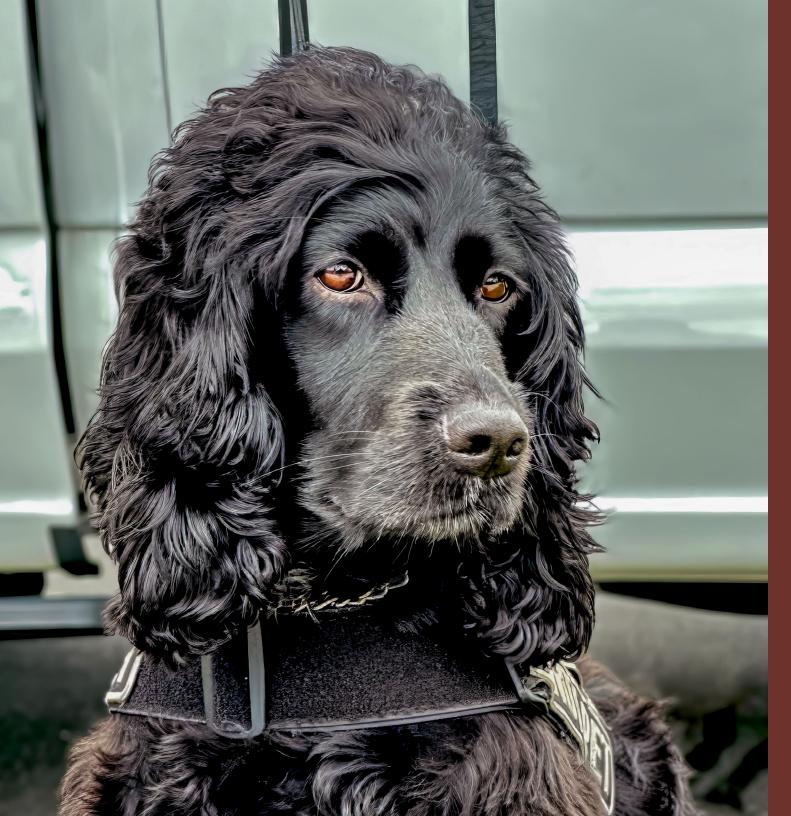

## Arina

**Female** 

Birthdate: October 20, 2018

**Breed:** German Shepherd

**Handler:** Robert Burns

**Location:** Phoenix Sky Harbor International Airport (PHX)

**Favorite spot:** Arina's favorite spot is working alongside her handler. She also finds joy in sunbathing any chance she gets!

**Favorite treat:** While Milk-Bone® treats earn tail wags, a yummy bone marrow gives Arina pure joy.

**Favorite toy:** This ball-obsessed canine sees every round object as her next greatest adventure.

Arina's dogged dedication to work is unmatched! Off-duty, her focus shifts from work to play, allowing her bubbly personality to shine.