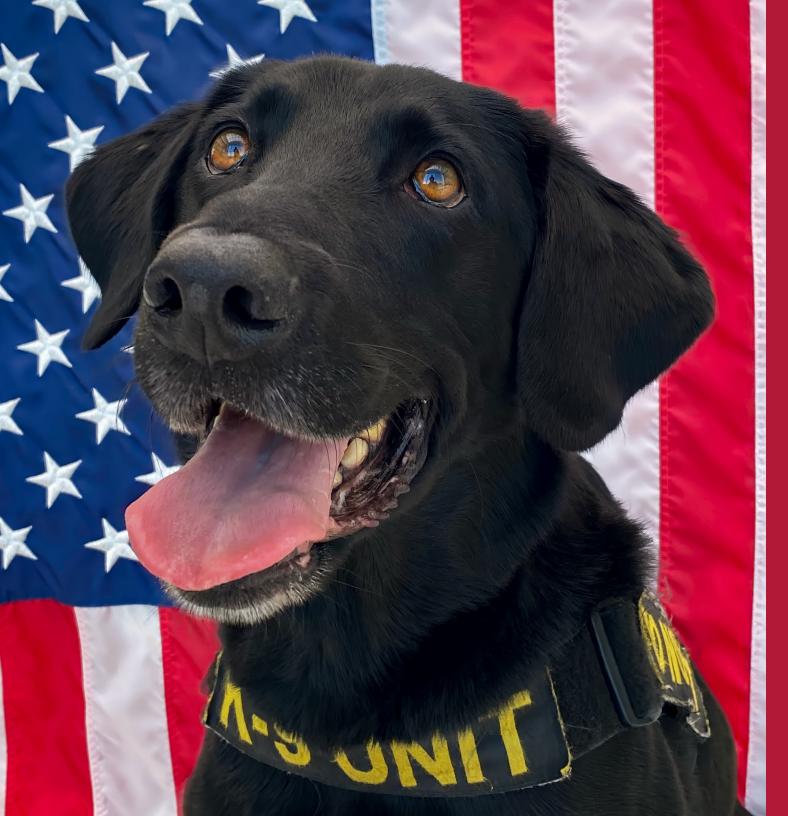

## Barni

Male

Birthdate: August 10, 2019

**Breed:** German Shorthaired Pointer

**Handler:** Michelle C.

**Location:** San Francisco International Airport (SFO)

**Favorite spot:** He excels at his security duties screening passengers and loves to be at work with this canine colleagues.

**Favorite treat:** Barni has a strict training diet but will have an occasional biscuit as a reward.

**Favorite toy:** When a squeaky ball comes out, this top dog transforms into a real ball of fur, unleashing his silly, playful side!

This TSA superstar isn't just on paw-trol—he's the talented security expert who's made a name for himself as TSA's 2024 Cutest Canine Contest winner!