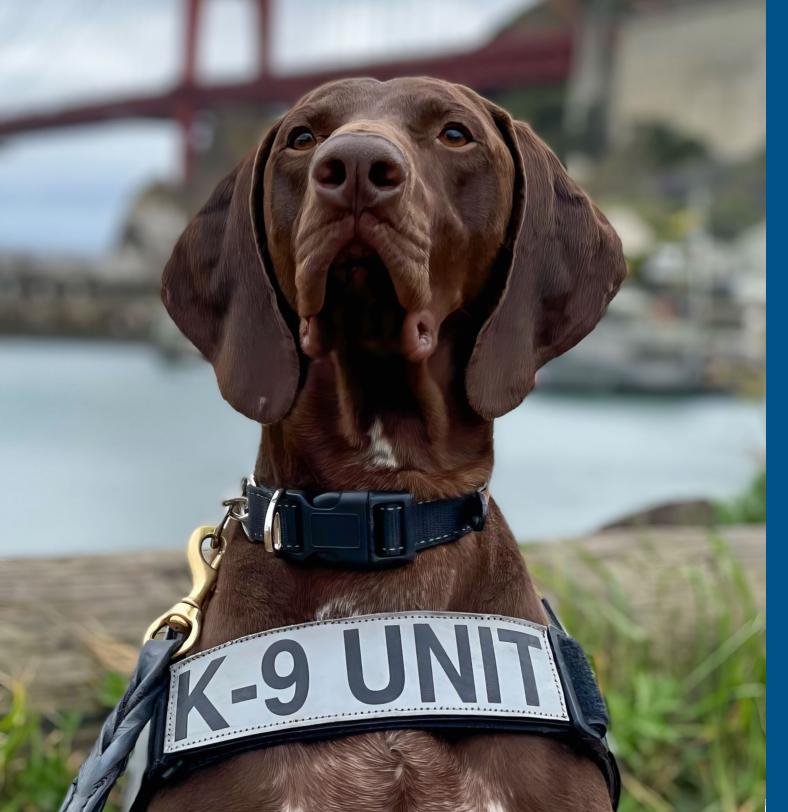

## Arina

**Female** 

Birthdate: October 20, 2018

**Breed:** German Shepherd

**Handler:** Robert Burns

**Location:** Phoenix Sky Harbor International Airport (PHX)

**Favorite spot:** Arina's favorite spot is working alongside her handler. She also finds joy in sunbathing any chance she gets!

**Favorite treat:** While Milk-Bone® treats earn tail wags, a yummy bone marrow gives Arina pure joy.

**Favorite toy:** This ball-obsessed canine sees every round object as her next greatest adventure.

Arina's dogged dedication to work is unmatched! Off-duty, her focus shifts from work to play, allowing her bubbly personality to shine.