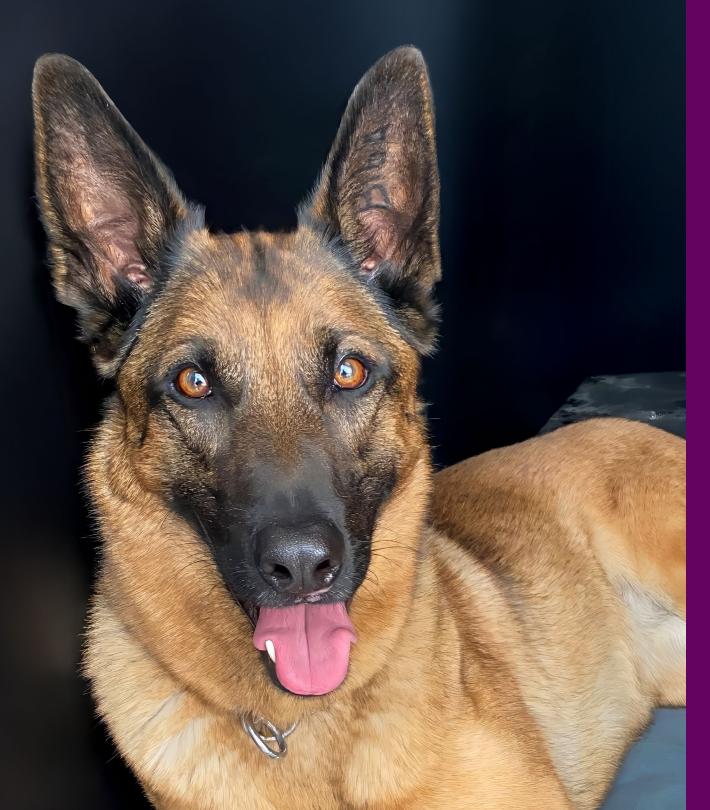

## Dodo

Male

Birthdate: January 28, 2020

**Breed:** German Wirehaired Pointer

Handler: Jason D.

**Location:** Portland International

Airport (PDX)

**Favorite spot:** Dodo is a hard worker and has been working at PDX for three years. When he's not working, Dodo loves lounging in sun-soaked patches, perfecting the art of professional power napping.

**Favorite treat:** Dodo loves all kinds of food, but he needs to stay in top-notch shape, so only healthy treats are allowed!

**Favorite toy:** His beloved stuffed companion is a brown squeaky squirrel. Dodo turns into a bouncing bundle of joy when he plays with the treasured toy.

Dodo is a pup-fessional at work and is always ready to sniff out suspicious items.