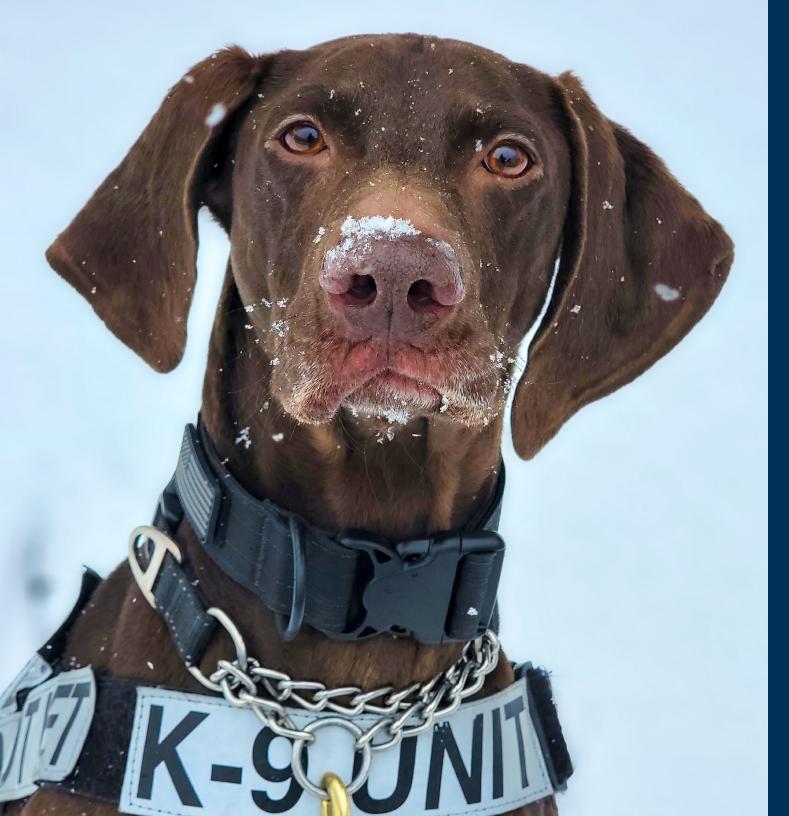

## **Smokie**

Male

Birthdate: January 9, 2021

**Breed:** Sable German Shepherd

Handler: Kirk B.

**Location:** Dallas Love Field Airport (DAL)

**Favorite spot:** This canine aviation enthusiast finds pure joy in working. He loves watching the planes take off when he's on his break.

**Favorite treat:** Smokie is a passionate chewer and savors every moment of his well-earned rawhide treat.

**Favorite toy:** Smokie's prized possession is a ball on a string. He can't get enough of tug-of-war with his handler.

Smokie is proud to have been honored in this year's calendar. He is an impressive security expert who is serious about his paw-trolling duties.

| ● New Moon □ First Quarter                                                                                                                                               |                                                                            |                                                                                                |                                                                                                |                                          |        |                                                                                                                                                                       |
|--------------------------------------------------------------------------------------------------------------------------------------------------------------------------|----------------------------------------------------------------------------|------------------------------------------------------------------------------------------------|------------------------------------------------------------------------------------------------|------------------------------------------|--------|-----------------------------------------------------------------------------------------------------------------------------------------------------------------------|
| SUNDAY                                                                                                                                                                   | MONDAY                                                                     | TUESDAY                                                                                        | WEDNESDAY                                                                                      | THURSDAY                                 | FRIDAY | SATURDAY                                                                                                                                                              |
| DID YOU KNOW?  Kirk and Smokie are a car who work together at Dal TSA partners with various and maintains relationshi enforcement agencies nat canine support for more t | s law enforcement teams<br>ps with close to 100 law<br>ionwide who provide | S M T W T F S 1 2 3 4 5 6 7 8 9 10 11 12 13 14 15 16 17 18 19 20 21 22 23 24 25 26 27 28 29 30 | S M T W T F S 1 2 3 4 5 6 7 8 9 10 11 12 13 14 15 16 17 18 19 20 21 22 23 24 25 26 27 28 29 30 | 1                                        | 2      | Kentucky Derby                                                                                                                                                        |
| Star Wars Day<br>World Laughter Day                                                                                                                                      | 5<br>Cinco de Mayo                                                         | 6                                                                                              | 7                                                                                              | 8                                        | 9      | Starting May 7, 2025,<br>all travelers 18 years<br>or older will need a<br>REAL ID-compliant drive<br>license enhanced licens<br>or another acceptable<br>form of ID. |
| 11<br>Mother's Day                                                                                                                                                       | O 12                                                                       | 13                                                                                             | 14                                                                                             | K9 Bely's Birthday<br>(Featured in June) | 16     | National Armed<br>Forces Day<br>Preakness Stakes<br>K9 Hary's Birthday<br>(Featured in September                                                                      |
| 18                                                                                                                                                                       | 19                                                                         | 20                                                                                             | 21                                                                                             | 22                                       | 23     | 2                                                                                                                                                                     |
| 25                                                                                                                                                                       | • 26  Memorial Day                                                         | 27                                                                                             | 28  National Burger Day                                                                        | 29                                       | 30     | 3                                                                                                                                                                     |