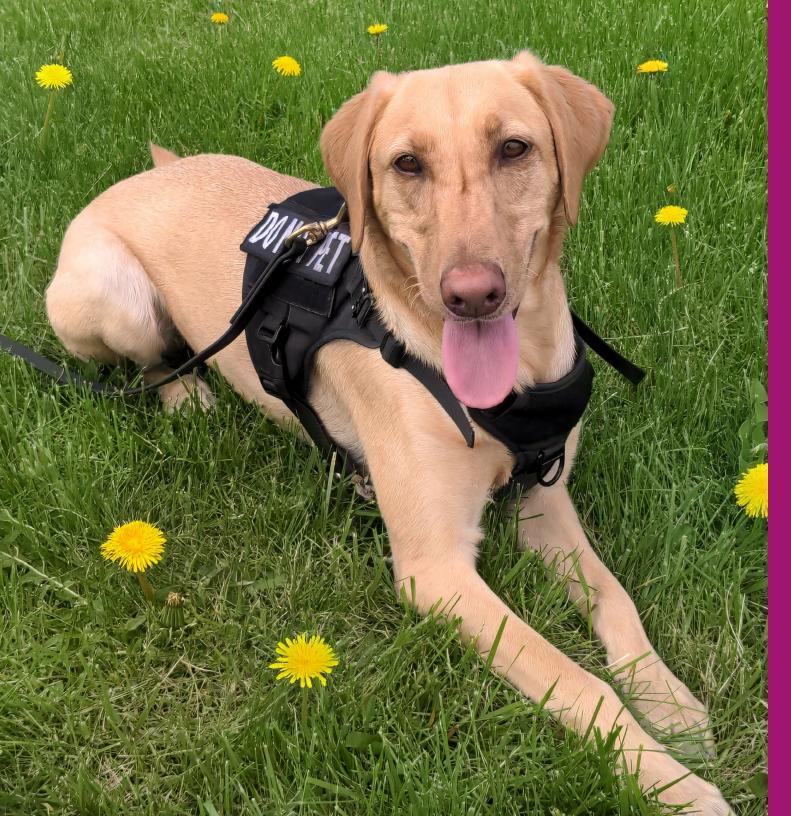

## Argo

Male

Birthdate: September 23, 2015

**Breed:** Labrador Retriever

**Handler:** Jonathan L.

**Location:** Baltimore/Washington International Thurgood Marshall Airport (BWI)

**Favorite spot:** Argo enjoys taking long naps in his bed after work.

**Favorite treat:** Argo is one classy canine. He prefers a Milk-Bone® and Dentastix™.

**Favorite toy:** He loves a tennis ball on a rope—the perfect mix of play and tug-of-war fun!

Argo is the happiest and hardest working canine at TSA! He was hired to paw-trol various events including the 20<sup>th</sup> Anniversary 9/11 Ceremony, Super Bowl LVI and Super Bowl LVIII. Catch him giving paw-tographs at BWI!